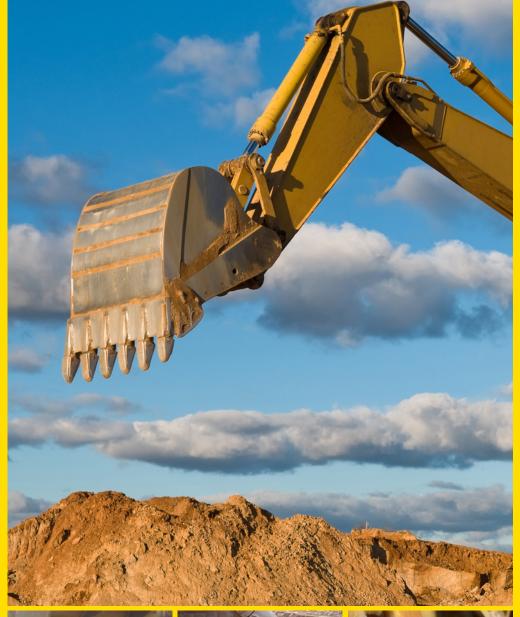

# Ground Engaging Tools (GETs)

We offer wear parts for numerous models from major manufactures such as Caterpillar®, Komatsu®, Hitachi®, Liebherr®, Hyundai®, Volvo®, Doosan®, CNH®, JCB®, Kobelco® and Sumitomo®.

#### The extremely varied mix includes:

- Blades
- End bits
- Profiles
- Armoured bars
- Wear buttons
- Sidebar protectors for buckets
- Heel shrouds
- Lip shrouds
- Teeth
- Adapters and many other components required for excavation or levelling, like rippers or blades for graders