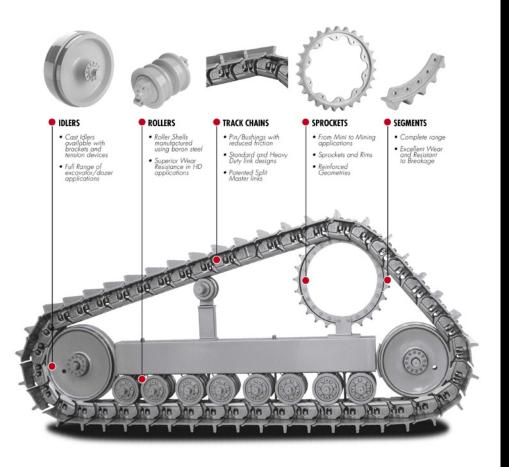

## Undercarriages

We work with original equipment manufacturers to provide our customers with high quality undercarriage components that can be adapted for different brands such as Caterpillar®, Komatsu®, Hitachi®, Liebherr®, Hyundai®, Volvo®, Doosan®, CNH®, JCB®, Kobelco® and Sumitomo®.

- Track Chains
- Rollers
- Sprockets

- Idlers
- Shoes
- Segments