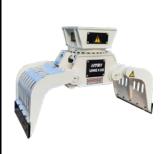

### **Grapples, Demolition Crushers and Shears**

The new **ITR demolition equipment** line expands the range of tools for earth-moving machines to provide a complete solution to the customer.

Entirely designed, manufactured and assembled in Italy, the ITR demolition equipment line includes **grapples**, **demolition crushers**, **shears and hydraulic rotating pulverizers**.