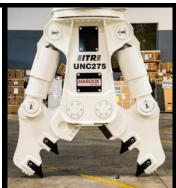

### **Hydraulic Hammers**

The ITR Breakers line is entirely designed, manufactured and assembled in Italy. This range offers two different kinds of breakers: MonoBlack and NitroWhite.