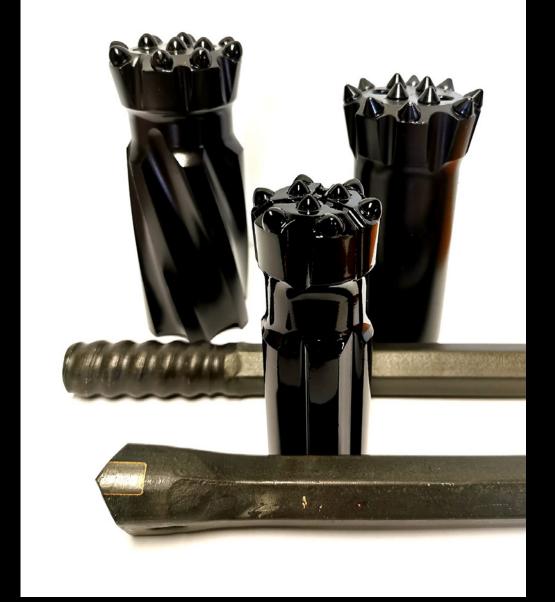

## **Drilling Tools**

Our successful strategic partnership with Monark enables us to offer top hammer drilling tools for construction, quarrying and mining drill and blast applications, from the softest to the hardest rock conditions.

#### **Extension rods & button bits:**

- MT60
- R32
- T38
- T45
- T51
- T60
- R25

#### Shank adapter:

- Atlas Copco
- Cannon
- Joy
- Doofor
- Furukawa
- I.Rand
- Montabert
- Sandvik Tamrock