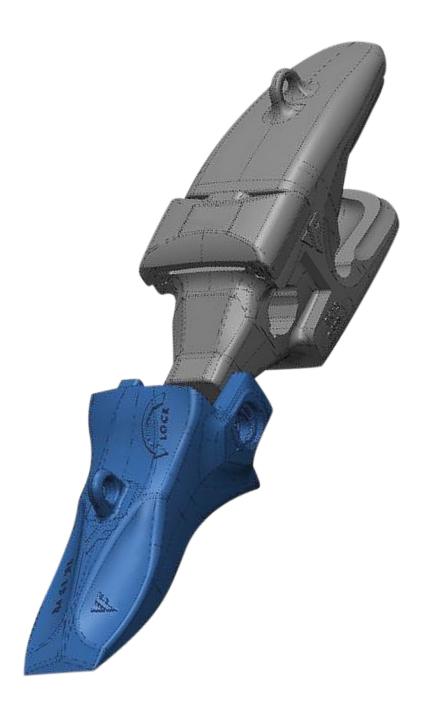

# Feurst Ground Engaging Tools

Feurst is the **French leader** in ground engaging solutions for mining, construction and earth-moving machines.

For over 30 years, **Feurst has innovated in the manufacture** of bucket teeth and adapters designed for quarrying and public works machines, wheel loaders and excavators from 1 to 350 tons.

Our ranges of bucket teeth, adapters and shrouds enable us to suit all of your requirements and applications, including the most demanding.