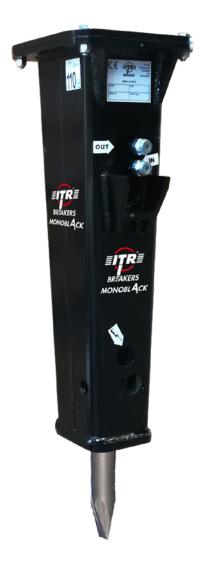

### **Hydraulic Hammers**

The ITR Breakers line is entirely designed, manufactured and assembled in Italy. This range offers two different kinds of breakers: MonoBlack and NitroWhite.